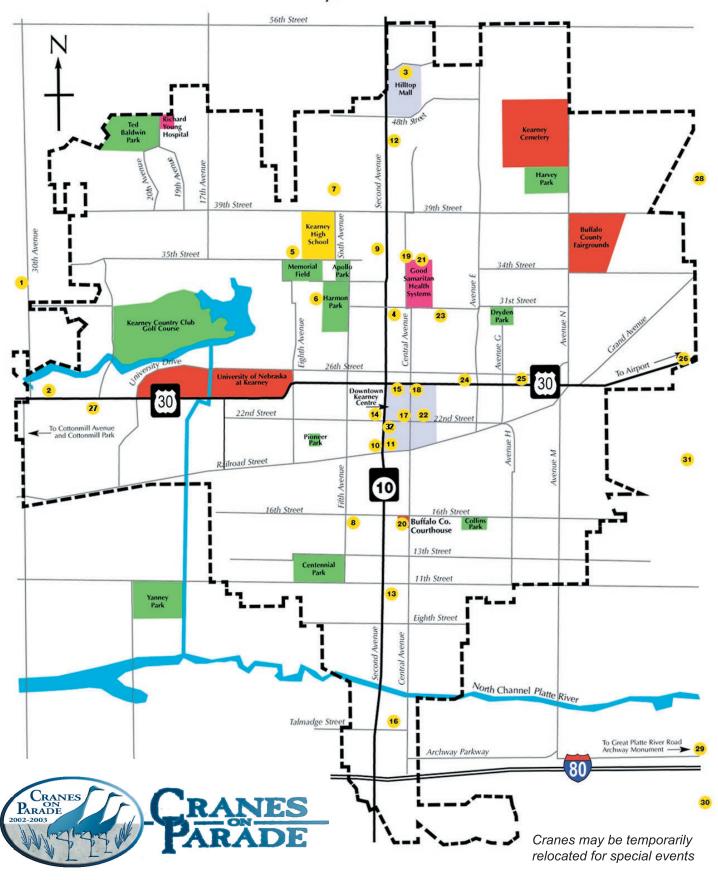

#### 1. SPOTTED CRANE

ARTIST: Bob Coonts SPONSOR: Anonymous

LOCATION: Meadowlark Hills Golf Course, 3300 30th Ave.

#### 2. OLD GLORY

ARTIST: Larry D. Peterson SPONSOR: R. W. Sorensen Family LOCATION: 2500 W. Hwy 30

3. ABBIE'S DANCE
ARTIST: MONA Winter Abstract Art Class Instructor: Pat Jones, Students: Agnes Baker, Debbie Colvert, Jane Davolt, Loiuse Elliott, Carol Fettin, Kristin Gebhardt, Delora Hall, Judy Hammett, Sue Hankins, Rebecca Hardy, Marcie Holmes, Pat Sadler, Germelina Salumbides, Carol Schinkel, Julie Weir, Joon Westberg. SPONSOR: MONA Abstract Art Class LOCATION: Hilltop Mall, 5037 2nd Ave.

#### 4. TAKE FIVE

ARTIST: Jan Smolik SPONSOR: Yellow Van Cleaning Services LOCATION: Kearney State Bank, 31st & 2nd Ave.

#### 5. BIRDS ON THE HORIZON

ARTIST: Cecilia Richardson, Kellie Jo Risk SPONSOR: EATON Corporation

LOCATION: Horizon Middle School, 915 W. 35th St.

## 6. CRANING TO SEE

**ARTIST:** Deborah Sinclair

SPONSOR: David & Catherine Kingsley for Park School

LOCATION: Park School, 3000 7th Ave.

7. BUSINESS AS USUAL
ARTIST: Jennifer Homan
SPONSOR: Ben & Sara Homan, Ben & Patti Homan,

Steve & Jeni Homan

LOCATION: Edward Jones, 4016 6th Ave.

#### 8. MIRAGE

ARTIST: Kenwood School SPONSOR: Golden K Kiwanis, Kearney Artist Guild, Tom & Sue Reiber, ReFind, Mary Ruff LOCATION: \*Stolen, Will be reproduced in Sept. 2003

#### 9. KISS OF THE PLATTE

ARTIST: Rivkah Addy

SPONSOR: Jacobsen, Orr, Nelson, Wright & Lindstrom, PC,

Ron & Mary Scott, Doug & Marcie Holmes LOCATION: Holmes Dentistry, 3610 2nd Ave.

#### 10. FLOWER POWER

ARTIST: Martha Pettigrew

SPONSOR: Kearney Floral, Cash-Wa Distributing

LOCATION: 210 W. 21st St.

## 11. A SEASON UNDER HEAVEN

ARTIST: Pat Wiederspan Jones

SPONSOR: Kearney Dawn & Noon Rotary Clubs LOCATION: 2nd Ave. & 21st St. (park west of the library)

#### 12. SUNDAY BEST

ARTIST: Jennifer Homan SPONSOR: Century 21 Midlands LOCATION: 4407 2nd Ave.

# 13. CRANE LILLY, PLATTE RIVER MESSENGER OF THE VALLEY ARTIST: Mary Ruff SPONSOR: Kearney Visitor's Bureau LOCATION: 1007 2nd Ave.

## 14. CORN PRINCESS

ARTIST: Cynthia Taylor Lightner SPONSOR: Bob & Karen Park and Vintage Park Cafe' & Bakery LOCATION: St. Luke's Episcopal Church, 2304 2nd Ave.

ARTIST: Celeste Schulte, designed by KHS 3-D Design Class SPONSOR: Contemporary Obstetrics & Gynecology

LOCATION: 101 W. 24th St.

#### 16. CRANEBERRY' & APPLE PIE

ARTIST: Kim Meister

SPONSOR: Country Inn & Suites and Country Kitchen

LOCATION: 115 2nd Ave.

#### 17. THE PROMISE

ARTIST: Carol Sanders SPONSOR: The Solid Rock LOCATION: 2010 Central Ave.

#### 18. KLIMT ON CRANE

ARTIST: Molly Anderson

SPONSOR: Horizon Designs, Inc.

LOCATION: Museum of Nebraska Art, 2401 Central Ave.

#### 19. KALEIDOSCOPIC CRANE

ARTIST: David Wiebe

SPONSOR: Kearney Orthopedic & Fracture Clinic

LOCATION: 3500 Central Ave.

#### 20. BUFFALO CRANE

ARTIST: Mark Adams

SPONSOR: USA Outdoor, LLC LOCATION: Buffalo County Courthouse 1512 Central Ave.

#### 21. U CRANE

ARTIST: Greg Holdren

SPONSOR: Good Samaritan Health Systems **LOCATION**: Good Samaritan Hospital Lobby 31 st & Central Ave.

#### 22. KEARNEY HISTORY CRANE

ARTIST: Brad Norton

SPONSOR: The Kearney Hub LOCATION: 13 East 22nd St.

#### 23. FOSSIL IN EVOLUTION

ARTIST: Roberto Gutierrez

SPONSOR: Kearney Bane & Joint Clinic, Shopping Trips LOCATION: Kearney Bone & Joint Clinic, 3015 Ave. A

#### 24. BALANCES

ARTIST: Dang Nimchanya SPONSOR: McDermott & Miller LOCATION: 404 E. 25th St.

## 25. CAROUSEL CRANE

ARTIST: Gary Zaruba

SPONSOR: Task Lighting Co., Heartland Hosting, LLC LOCATION: On Tour. See calendar on website.

## **26. CRANE VOICES**

ARTIST: Arthur Pierce SPONSOR: Morris Press **LOCATION**: 3212 Hwy. 30 E.

27. FRACTIONAL CRANE ARTIST: John Fronczak **SPONSOR**: Baldwin Filters

LOCATION: Kearney Community Theatre, 83 Plaza Blvd.

#### 28. MIGRATING CRANE

ARTIST: Carolyn Jacobsen

SPONSOR: The Nature Conservancy

LOCATION: Airport Terminal, 5145 Airport Road

#### 29. QUILTED CRANE

ARTIST: Deborah Sinclair

SPONSOR: Great Platte River Road Archway Monument LOCATION: 1 Archway Parkway

#### 30. NATURE'S ELOQUENCE

ARTIST: Donna Knapp SPONSOR: Mr. Carl Spells, Rowe Sanctuary LOCATION: lain Nicholson Center, Gibbon

#### 31. CRANE ILLUSION

ARTIST: Prewitt Fiberglass SPONSOR: Prewitt Fiberglass LOCATION: American Legion Club, 913 Front St., Gibbon

32. "CENT"-SATIONAL BANKING
ARTIST: Various
SPONSOR: Platte Valley State Bank, Wells Fargo Bank,
Pleasanton State Bank, Commercial Federal Bank, Kearney
State Bank, Five Points Bank

LOCATION: American Legion Club, 913 Front St., Gibbon